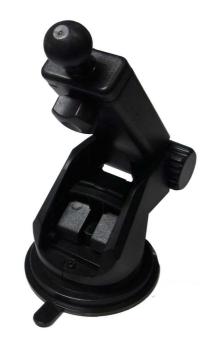

# 製品内容

USBケーブル

エアコン吹出口 ホルダー

吸引マウント

取扱説明書(本書)

製品に付属している物は上記になります。不足していたり、ダメージがあった 場合は、サポートセンターまでご連絡ください。

#### ローリングボール受け

- 1.取付けるダッシュボードのホコリや汚れをきれいに拭き取ってください。
- 2. 本製品をダッシュボードに乗せて、取付け位置を確認します。
  - ※必ずダッシュボードの平らな面を選んでください。
  - ※吸盤全面が貼り付けられる位置にしてください。
  - ※取付け面をよく脱脂してから取付けてください。
- 3. 吸盤ロックレバーを上げ、ゲル吸盤底面の保護シートをはがします。
- 4. 吸盤の端をダッシュボードに付けてから吸盤全体を押し付けます。
- 5. 吸盤ロックレバーを下ろし、固定されている事を確認します。
- 6. 吸引マウントのローリングボールに調節リングを通して、ホルダー背面のボール受けに押し込み調節リングを締めます。
- 7. 本製品の入力ポートと、車に接続したカーチャージャーなどの USB 外部電源 を付属の USB ケーブルで接続します。マウントがスタンバイモードになると LED が点灯します。
- 8. スマートフォンをマウントから 50 ~ 80mm の所まで近づけると、クリップが 自動的に開き、スマートフォンをセットすることができます。 外すときは、マウントの左側のオンオフスイッチに触れると、クリップが自動 的に開きスマートフォンを取り出すことができます。

| 商品名          | 車載用ワイヤレス充電器                              |
|--------------|------------------------------------------|
| 品番           | MT-AWC01                                 |
| 入力電圧         | DC5V/2A、9V/1.67A                         |
| ワイヤレス出力      | 10W(急速充電)、7.5W(for iPhone8&X)、5W(スタンダード) |
| 送電ユニット       | 1基                                       |
| 動作温度         | -10 ~ 60°C                               |
| 充電距離         | 6.0 ミリメートル                               |
| 電源入力端子       | USB 端子                                   |
| 対応スマートフォンサイズ | 4.0 ~ 5.5 インチ                            |
| 材質           | ABS、シリコン                                 |
| 付属品          | 充電器本体、USB ケーブル、エアコン吹出口ホルダー               |
|              | スタンド、取扱説明書、保証書                           |