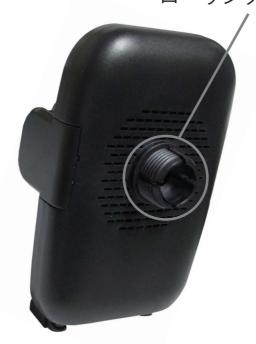

#### ローリングボール受け

- 1.取付けるダッシュボードのホコリや汚れをきれいに拭き取ってください。
- 2. 本製品をダッシュボードに乗せて、取付け位置を確認します。
  - ※必ずダッシュボードの平らな面を選んでください。
  - ※吸盤全面が貼り付けられる位置にしてください。
  - ※取付け面をよく脱脂してから取付けてください。
- 3. 吸盤ロックレバーを上げ、ゲル吸盤底面の保護シートをはがします。
- 4. 吸盤の端をダッシュボードに付けてから吸盤全体を押し付けます。
- 5. 吸盤ロックレバーを下ろし、固定されている事を確認します。
- 6. 吸引マウントのローリングボールに調節リングを通して、ホルダー背面のボール受けに押し込み調節リングを締めます。
- 7. 本製品の入力ポートと、車に接続したカーチャージャーなどの USB 外部電源 を付属の USB ケーブルで接続します。マウントがスタンバイモードになると LED が点灯します。
- 8. スマートフォンをマウントから 50 ~ 80mm の所まで近づけると、クリップが 自動的に開き、スマートフォンをセットすることができます。 外すときは、マウントの左側のオンオフスイッチに触れると、クリップが自動 的に開きスマートフォンを取り出すことができます。