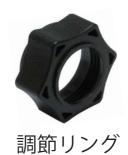

#### ローリングボール受け

- 1.取付けるダッシュボードのホコリや汚れをきれいに拭き取ってください。
- 2. 本製品をダッシュボードに乗せて、取付け位置を確認します。
  - ※必ずダッシュボードの平らな面を選んでください。
  - ※吸盤全面が貼り付けられる位置にしてください。
  - ※取付け面をよく脱脂してから取付けてください。
- 3. 吸盤ロックレバーを上げ、ゲル吸盤底面の保護シートをはがします。
- 4. 吸盤の端をダッシュボードに付けてから吸盤全体を押し付けます。
- 5. 吸盤ロックレバーを下ろし、固定されている事を確認します。
- 6. 吸引マウントのローリングボールに調節リングを通して、ホルダー背面のボール受けに押し込み調節リングを締めます。
- 7. 本製品の入力ポートと、車に接続したカーチャージャーなどの USB 外部電源 を付属の USB ケーブルで接続します。マウントがスタンバイモードになると LED が点灯します。
- 8. スマートフォンをマウントから 50 ~ 80mm の所まで近づけると、クリップが 自動的に開き、スマートフォンをセットすることができます。 外すときは、マウントの左側のオンオフスイッチに触れると、クリップが自動 的に開きスマートフォンを取り出すことができます。