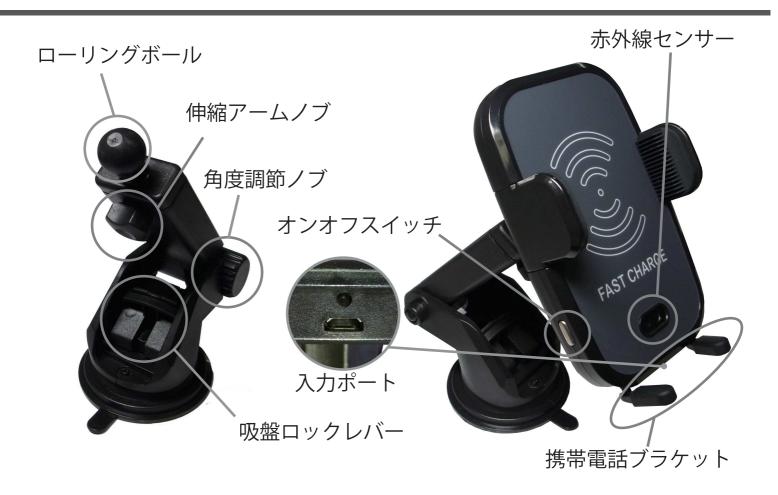

#### ローリングボール受け

- 1.取付けるダッシュボードのホコリや汚れをきれいに拭き取ってください。
- 2. 本製品をダッシュボードに乗せて、取付け位置を確認します。
  - ※必ずダッシュボードの平らな面を選んでください。
  - ※吸盤全面が貼り付けられる位置にしてください。
  - ※取付け面をよく脱脂してから取付けてください。
- 3. 吸盤ロックレバーを上げ、ゲル吸盤底面の保護シートをはがします。
- 4. 吸盤の端をダッシュボードに付けてから吸盤全体を押し付けます。
- 5. 吸盤ロックレバーを下ろし、固定されている事を確認します。
- 6. 吸引マウントのローリングボールに調節リングを通して、ホルダー背面のボール受けに押し込み調節リングを締めます。
- 7. 本製品の入力ポートと、車に接続したカーチャージャーなどの USB 外部電源 を付属の USB ケーブルで接続します。マウントがスタンバイモードになると LED が点灯します。
- 8. スマートフォンをマウントから 50 ~ 80mm の所まで近づけると、クリップが 自動的に開き、スマートフォンをセットすることができます。 外すときは、マウントの左側のオンオフスイッチに触れると、クリップが自動 的に開きスマートフォンを取り出すことができます。