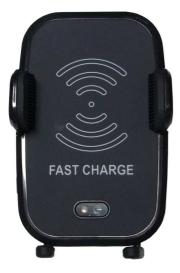

## 車載用ワイヤレス充電器 MT-AWC01

| 商品名          | 車載用ワイヤレス充電器                              |
|--------------|------------------------------------------|
| 品番           | MT-AWC01                                 |
| 入力電圧         | DC5V/2A、9V/1.67A                         |
| ワイヤレス出力      | 10W(急速充電)、7.5W(for iPhone8&X)、5W(スタンダード) |
| 送電ユニット       | 1基                                       |
| 動作温度         | -10 ~ 60°C                               |
| 充電距離         | 6.0 ミリメートル                               |
| 電源入力端子       | USB 端子                                   |
| 対応スマートフォンサイズ | 4.0 ~ 5.5 インチ                            |
| 材質           | ABS、シリコン                                 |
| 付属品          | 充電器本体、USB ケーブル、エアコン吹出口ホルダー               |
|              | スタンド、取扱説明書、保証書                           |